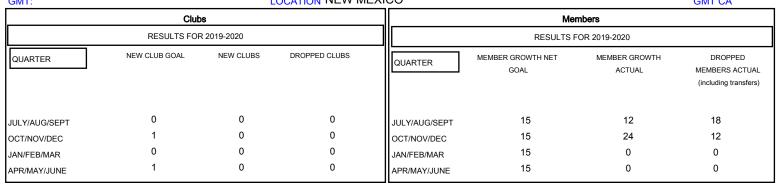

## District 40 N

GMT: LOCATION NEW MEXICO GMT CA

| DROPPED CLUBS: 0  DROPPED MEMBERS |         | 8 CLUBS OF 26 ADDED 1 OR MORE<br>NEW MEMBERS | GENDER DISTRIBU<br>MALE<br>FEMALE | 294 (59.63%)<br>199 (40.37%) |     |
|-----------------------------------|---------|----------------------------------------------|-----------------------------------|------------------------------|-----|
| DECEASED                          | 3       | CLICK HERE FOR CUMULATIVE  MEMBERSHIP DATA   | TOTAL FAMILY UNIT MEMBERS         |                              | 131 |
| CLUB CANCELLED OTHER              | 0<br>26 |                                              | FAMILY MEMBERS PAYING HALF DUES   |                              | 67  |
| TOTAL                             | 29      |                                              | 5020                              |                              |     |