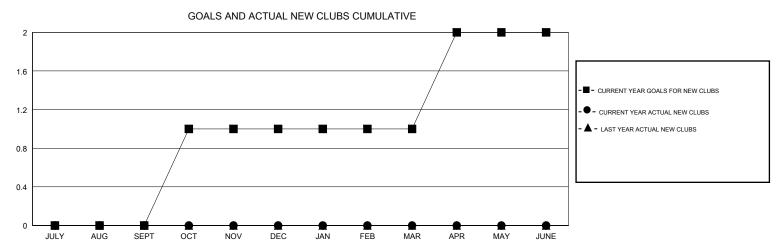

## District 40 N

GMT: LOCATION NEW MEXICO GMT CA

| DROPPED CLUBS: 0  DROPPED MEMBERS |         | 8 CLUBS OF 26 ADDED 1 OR MORE<br>NEW MEMBERS | GENDER DISTRIBU<br>MALE<br>FEMALE | 294 (59.63%)<br>199 (40.37%) |     |
|-----------------------------------|---------|----------------------------------------------|-----------------------------------|------------------------------|-----|
| DECEASED                          | 3       | CLICK HERE FOR CUMULATIVE  MEMBERSHIP DATA   | TOTAL FAMILY UNIT MEMBERS         |                              | 131 |
| CLUB CANCELLED OTHER              | 0<br>26 |                                              | FAMILY MEMBERS PAYING HALF DUES   |                              | 67  |
| TOTAL                             | 29      |                                              | 5020                              |                              |     |