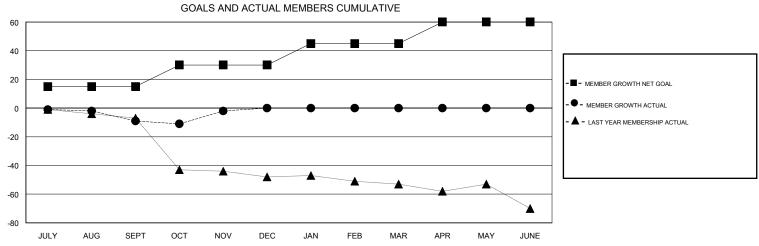

## District 40 N

GMT: LOCATION NEW MEXICO GMT CA

| DROPPED CLUBS: 0  DROPPED MEMBERS |         | 8 CLUBS OF 26 ADDED 1 OR MORE<br>NEW MEMBERS | GENDER DISTRIBU<br>MALE<br>FEMALE | 294 (59.63%)<br>199 (40.37%) |     |
|-----------------------------------|---------|----------------------------------------------|-----------------------------------|------------------------------|-----|
| DECEASED                          | 3       | CLICK HERE FOR CUMULATIVE  MEMBERSHIP DATA   | TOTAL FAMILY UNIT MEMBERS         |                              | 131 |
| CLUB CANCELLED OTHER              | 0<br>26 |                                              | FAMILY MEMBERS PAYING HALF DUES   |                              | 67  |
| TOTAL                             | 29      |                                              | 5020                              |                              |     |